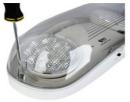

#### **Outdoor Bug Eye Product Description: Dual Head Emergency Light** This LED Emergency Light is safe for outdoor use. It has a plastic cover that protects it from rain and snow. These lights are widely used outside of offices, hotels, and other businesses. It is suitable for 32°F-104°F harsh environments Features Injection-molded thermoplastic ABS housing 5VA flame rating. • innovative, easy installation in minutes. • Suitable for wall mount applications. Wet location listed • 2\*1.2W led lamp heads.6500K • Universal J-box mounting pattern. 90 Mins Battery Back-Up • 120/277VAC dual voltage operation. • Built-in 3.6V 700mAh rechargeable NiCd battery for minimum 90 minutes emergency operation. • Maximum 24 hours for full recharge time. • Test switch and charge indicator.