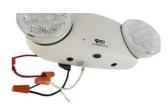

#### **Outdoor Bug Eye Product Description: Dual Head Emergency Light** This LED Emergency Light is safe for outdoor use. It has a plastic cover that protects it from rain and snow. These lights are widely used outside of offices, hotels, and other businesses. It is suitable for 32°F-104°F harsh environments Features Injection-molded thermoplastic ABS housing 5VA flame rating. • innovative, easy installation in minutes. • Suitable for wall mount applications. Wet location listed • 2\*1.2W led lamp heads.6500K • Universal J-box mounting pattern. 90 Mins Battery Back-Up • 120/277VAC dual voltage operation. • Built-in 3.6V 700mAh rechargeable NiCd battery for minimum 90 minutes emergency operation. • Maximum 24 hours for full recharge time. • Test switch and charge indicator.

## **Specifications**

| Product Number  | Information                           | Certifications               | Dimmable | Voltage  | Working<br>Hours         |
|-----------------|---------------------------------------|------------------------------|----------|----------|--------------------------|
| Outdoor Bug Eye | 2x12pcs SMD<br>2835 LED lamp<br>heads | UL<br>Wet LOCATION<br>LISTED | NO       | 120-277V | EMERGENCY<br>MODE-90min. |