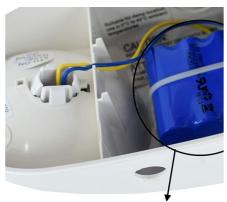

# **Test Button Installation**

1.Loosen the screws on the housing

2.Remove the housing from the light base

3. Connect wires with external power supply

4.71"

4.13"

4. Connect the battery terminal

E-mail: sales@ahalighting.com

700mAh Large CAPACITY 24hrs charging for at least 90mins emergency lighting

#### \*must connect internal battery before fixture installation