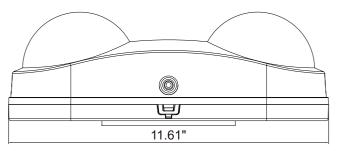

### **Outdoor Bug Eye Product Description: Dual Head Emergency Light** This LED Emergency Light is safe for outdoor use. It has a plastic cover that protects it from rain and snow. These lights are widely used outside of offices, hotels, and other businesses. It is suitable for 32°F-104°F harsh environments Features Injection-molded thermoplastic ABS housing 5VA flame rating. • innovative, easy installation in minutes. • Suitable for wall mount applications. Wet location listed • 2\*1.2W led lamp heads.6500K • Universal J-box mounting pattern. 90 Mins Battery Back-Up • 120/277VAC dual voltage operation. • Built-in 3.6V 700mAh rechargeable NiCd battery for minimum 90 minutes emergency operation. • Maximum 24 hours for full recharge time. • Test switch and charge indicator.

### Dimensions



# **Test Button Installation**

1.Loosen the screws on the housing



2.Remove the housing from the light base



3. Connect wires with external power supply

4.71"

4.13"



4. Connect the battery terminal





E-mail: sales@ahalighting.com



| Project Name: | Catalog Number: |
|---------------|-----------------|
|               |                 |

Notes:

Fixture schedule:

## **Specifications**

| Product Number  | Information                           | Certifications               | Dimmable | Voltage  | Working<br>Hours         |
|-----------------|---------------------------------------|------------------------------|----------|----------|--------------------------|
| Outdoor Bug Eye | 2x12pcs SMD<br>2835 LED lamp<br>heads | UL<br>Wet LOCATION<br>LISTED | NO       | 120-277V | E