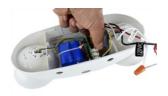

# **Test Button Installation**

1.Loosen the screws on the housing

2.Remove the housing from the light base

3. Connect wires with external power supply

4.71"

4.13"

4. Connect the battery terminal

E-mail: sales@ahalighting.com

#### \*must connect internal battery before fixture installation