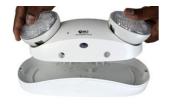

# **Test Button Installation**

1.Loosen the screws on the housing

2.Remove the housing from the light base

3. Connect wires with external power supply

4.71"

4.13"

4. Connect the battery terminal

E-mail: sales@ahalighting.com