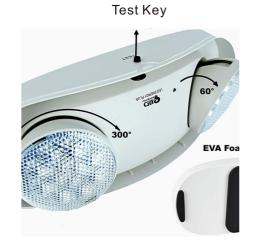

#### **Outdoor Bug Eye Product Description: Dual Head Emergency Light** This LED Emergency Light is safe for outdoor use. It has a plastic cover that protects it from rain and snow. These lights are widely used outside of offices, hotels, and other businesses. It is suitable for 32°F-104°F harsh environments Features Injection-molded thermoplastic ABS housing 5VA flame rating. • innovative, easy installation in minutes. • Suitable for wall mount applications. Wet location listed • 2\*1.2W led lamp heads.6500K • Universal J-box mounting pattern. 90 Mins Battery Back-Up • 120/277VAC dual voltage operation. • Built-in 3.6V 700mAh rechargeable NiCd battery for minimum 90 minutes emergency operation. • Maximum 24 hours for full recharge time. • Test switch and charge indicator.

## **Specifications**

| Product Number  | Information                           | Certifications               | Dimmable | Voltage  | Working<br>Hours         |
|-----------------|---------------------------------------|------------------------------|----------|----------|--------------------------|
| Outdoor Bug Eye | 2x12pcs SMD<br>2835 LED lamp<br>heads | UL<br>Wet LOCATION<br>LISTED | NO       | 120-277V | EMERGENCY<br>MODE-90min. |